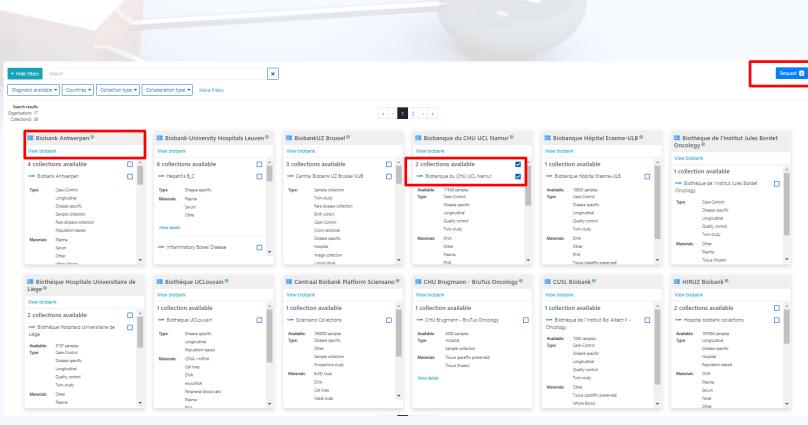

### **Search options**

- The list of biobanks complying with the search criteria, is shown below the search fields
- You can choose to see either the summary of the biobank information or the collections in the biobank by clicking on "view biobank" or "view collections"
- Select the collections you are interested in by checking the boxes
- The number of selected collections will appear in the blue button with "Request"
- If researchers click on "Request", they are re-directed to the Negotiator where they can discuss with the biobanks the availability of the samples/data.