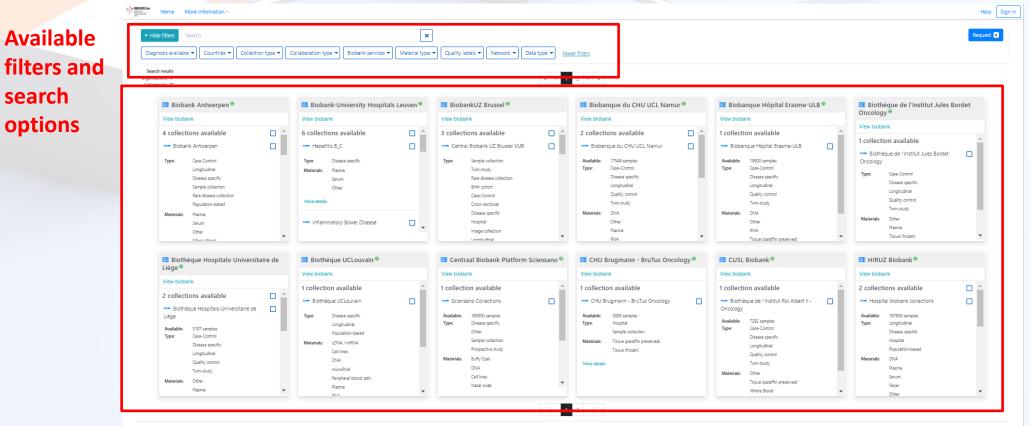

#### Homepage

- This is the homepage of the BBMRI.be Directory: <u>https://directory.bbmri.be/</u>
- This page is freely accessible for everyone to consult information about our biobanks & collections. This page is mainly used by researchers
- The biobanks can use it to check if their data in the Directory is correct

## Homepage

There are two main parts on the homepage:

- On top: filters to perform a query
- Bottom: list with biobanks that have samples you searched for
  - $\rightarrow$  when no filters are applied, you see all BBMRI.be biobanks

Information about biobanks that have the samples of your search

#### **Search options**

- On top of the page, you can find the search bar where various search options can be chosen.
  - there is a simple text search box into which you can type all the terms of relevance to you.
  - Below, there are different filter options. For example, if you were interested in seeing all biobanks with birth cohort collections, you would navigate to "Collection Types" and check the box for "Birth cohort", and then on the right a table with biobanks with birth cohort collections will appear.
  - At the top and bottom of the table there is a bar with buttons which allow you to navigate through the different result pages.