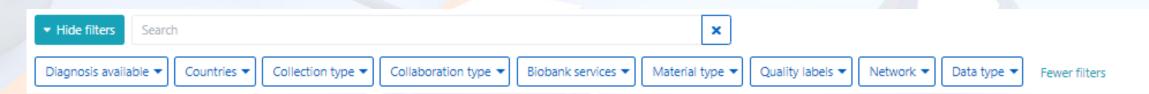

#### **Search options**

- On top of the page, you can find the search bar where various search options can be chosen.
  - there is a simple text search box into which you can type all the terms of relevance to you.
  - Below, there are different filter options. For example, if you were interested in seeing all biobanks with birth cohort collections, you would navigate to "Collection Types" and check the box for "Birth cohort", and then on the right a table with biobanks with birth cohort collections will appear.
  - At the top and bottom of the table there is a bar with buttons which allow you to navigate through the different result pages.